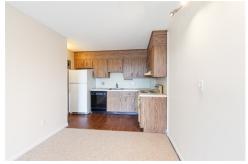

## Remarks

Sunny and bright 1 bedroom condominium in sought after Newton Gateway! This association abounds with amenities like heat and hot water included in condo fees, additional storage, on site laundry, clubroom access, and parking. This spacious upper level, front facing unit boasts fresh paint throughout, newer carpeting, an updated bathroom, new window and a new slider to a private balcony with sweeping westward views. Seller has estimates for updating kitchen or bring your own vision to make this unit your own. This property is a sound investment with an established association, strong reserves, and private management. Nestled between Watertown Square and Newton Corner in close proximity to the Charles River this unit allows you to have the world at your fingertips. Easy access to the Mass Pike and public transportation with service to Downtown, Copley, Kenmore and more! Unit is clean, safe and ready for immediate purchase.